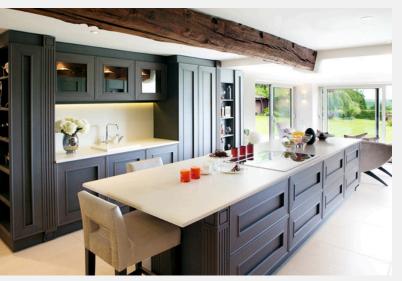

#### WHAT WE DID

We delivered a two-story extension, creating a stunning kitchen, living area, and bedroom for our clients. The kitchen combines Italian craftsmanship with modern elegance, featuring bespoke cabinetry chosen after taking our clients to Italy to experience the manufacturing process first-hand. Just outside, a patio with a gas fire pit offers an inviting outdoor retreat. In phase two, we designed a tailored study for our client and installed a luxurious wet room. The master bedroom features a new balcony with frameless glass balustrades to capture the scenic views. This project marries modern design with the manor's heritage for a refined, functional transformation.

# **AFTER**

"Probuild360 has created a truly stunning two-story extension on our home, a major project as the property is an old barn conversion. I've rated them 5 stars because they brought our vision to life, guided by their core values: persistence (they never gave up—there's always a solution), empathy (especially important for a perfectionist like me), and respect for the final aesthetic.