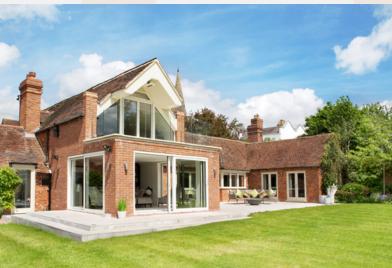

#### WHAT WE DID

We delivered a two-story extension, creating a stunning kitchen, living area, and bedroom for our clients. The kitchen combines Italian craftsmanship with modern elegance, featuring bespoke cabinetry chosen after taking our clients to Italy to experience the manufacturing process first-hand. Just outside, a patio with a gas fire pit offers an inviting outdoor retreat. In phase two, we designed a tailored study for our client and installed a luxurious wet room. The master bedroom features a new balcony with frameless glass balustrades to capture the scenic views. This project marries modern design with the manor's heritage for a refined, functional transformation.

# **AFTER**

"Probuild360 has created a truly stunning two-story extension on our home, a major project as the property is an old barn conversion. I've rated them 5 stars because they brought our vision to life, guided by their core values: persistence (they never gave up—there's always a solution), empathy (especially important for a perfectionist like me), and respect for the final aesthetic.