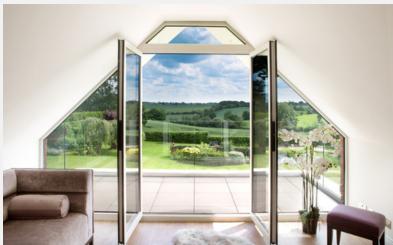

### **CHALLENGES / SOLUTIONS:**

To connect the new build to the existing old structure whilst retaining the original roof and the oak beams, to form a feature in the spirit of the original property.