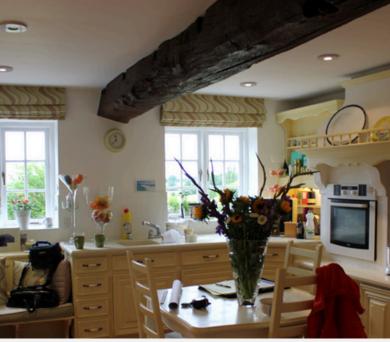

#### WHAT WE DID

We delivered a two-story extension, creating a stunning kitchen, living area, and bedroom for our clients. The kitchen combines Italian craftsmanship with modern elegance, featuring bespoke cabinetry chosen after taking our clients to Italy to experience the manufacturing process first-hand. Just outside, a patio with a gas fire pit offers an inviting outdoor retreat. In phase two, we designed a tailored study for our client and installed a luxurious wet room. The master bedroom features a new balcony with frameless glass balustrades to capture the scenic views. This project marries modern design with the manor's heritage for a refined, functional transformation.