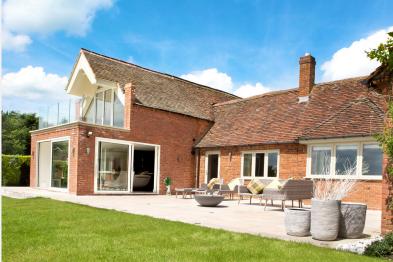

#### WHAT WE DID

We delivered a two-story extension, creating a stunning kitchen, living area, and bedroom for our clients. The kitchen combines Italian craftsmanship with modern elegance, featuring bespoke cabinetry chosen after taking our clients to Italy to experience the manufacturing process first-hand. Just outside, a patio with a gas fire pit offers an inviting outdoor retreat. In phase two, we designed a tailored study for our client and installed a luxurious wet room. The master bedroom features a new balcony with frameless glass balustrades to capture the scenic views. This project marries modern design with the manor's heritage for a refined, functional transformation.