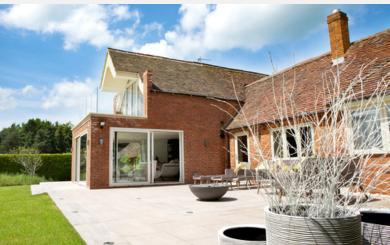

#### WHAT WE DID

We delivered a two-story extension, creating a stunning kitchen, living area, and bedroom for our clients. The kitchen combines Italian craftsmanship with modern elegance, featuring bespoke cabinetry chosen after taking our clients to Italy to experience the manufacturing process first-hand. Just outside, a patio with a gas fire pit offers an inviting outdoor retreat. In phase two, we designed a tailored study for our client and installed a luxurious wet room. The master bedroom features a new balcony with frameless glass balustrades to capture the scenic views. This project marries modern design with the manor's heritage for a refined, functional transformation.