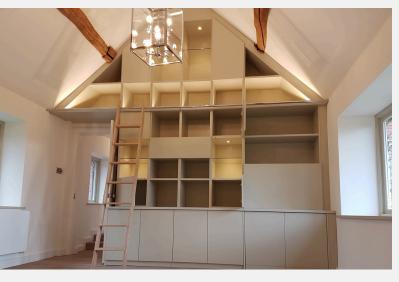

#### WHAT WE DID

We delivered a two-story extension, creating a stunning kitchen, living area, and bedroom for our clients. The kitchen combines Italian craftsmanship with modern elegance, featuring bespoke cabinetry chosen after taking our clients to Italy to experience the manufacturing process first-hand. Just outside, a patio with a gas fire pit offers an inviting outdoor retreat. In phase two, we designed a tailored study for our client and installed a luxurious wet room. The master bedroom features a new balcony with frameless glass balustrades to capture the scenic views. This project marries modern design with the manor's heritage for a refined, functional transformation.

### **CHALLENGES / SOLUTIONS:**

To connect the new build to the existing old structure whilst retaining the original roof and the oak beams, to form a feature in the spirit of the original property.