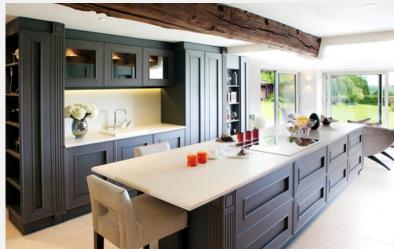

#### WHAT WE DID

We delivered a two-story extension, creating a stunning kitchen, living area, and bedroom for our clients. The kitchen combines Italian craftsmanship with modern elegance, featuring bespoke cabinetry chosen after taking our clients to Italy to experience the manufacturing process first-hand. Just outside, a patio with a gas fire pit offers an inviting outdoor retreat. In phase two, we designed a tailored study for our client and installed a luxurious wet room. The master bedroom features a new balcony with frameless glass balustrades to capture the scenic views. This project marries modern design with the manor's heritage for a refined, functional transformation.

# **AFTER**

"Probuild360 has created a truly stunning two-story extension on our home, a major project as the property is an old barn conversion. I've rated them 5 stars because they brought our vision to life, guided by their core values: persistence (they never gave up—there's always a solution), empathy (especially important for a perfectionist like me), and respect for the final aesthetic.