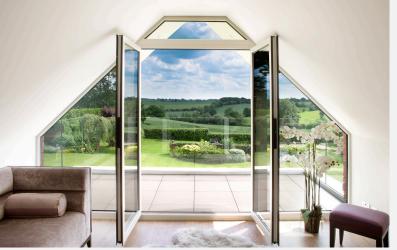

#### WHAT WE DID

We delivered a two-story extension, creating a stunning kitchen, living area, and bedroom for our clients. The kitchen combines Italian craftsmanship with modern elegance, featuring bespoke cabinetry chosen after taking our clients to Italy to experience the manufacturing process first-hand. Just outside, a patio with a gas fire pit offers an inviting outdoor retreat. In phase two, we designed a tailored study for our client and installed a luxurious wet room. The master bedroom features a new balcony with frameless glass balustrades to capture the scenic views. This project marries modern design with the manor's heritage for a refined, functional transformation.